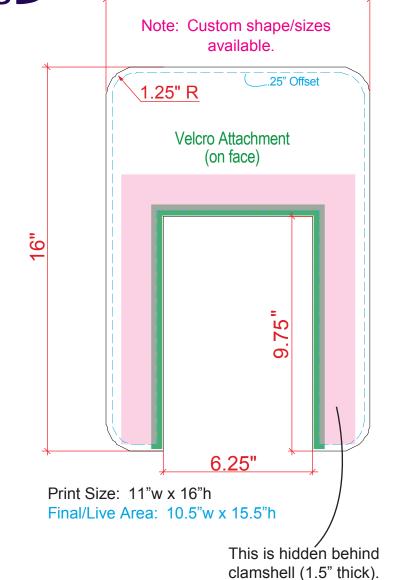

iPad Kiosk Wings

Note: The final/live area sizing on this graphic is adjustable (max shown). Contact your Account Represetative for details.

Print Size: 7"w x 37"h

Final/Live Area: 6.5"w (MAX) x 36.5"h (MAX)