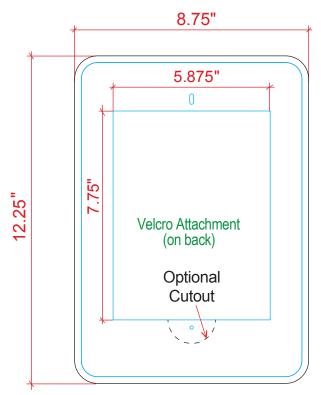

## iPad Kiosk Halo

11"

Material: 1/8" Sintra

Effective Date: 8.20.2013

Product Name: MOD-1335

Process: HD

2" R

Print Size: 8.75"w x 12.25"h Final/Live Area: 8.25"w x 11.75"h