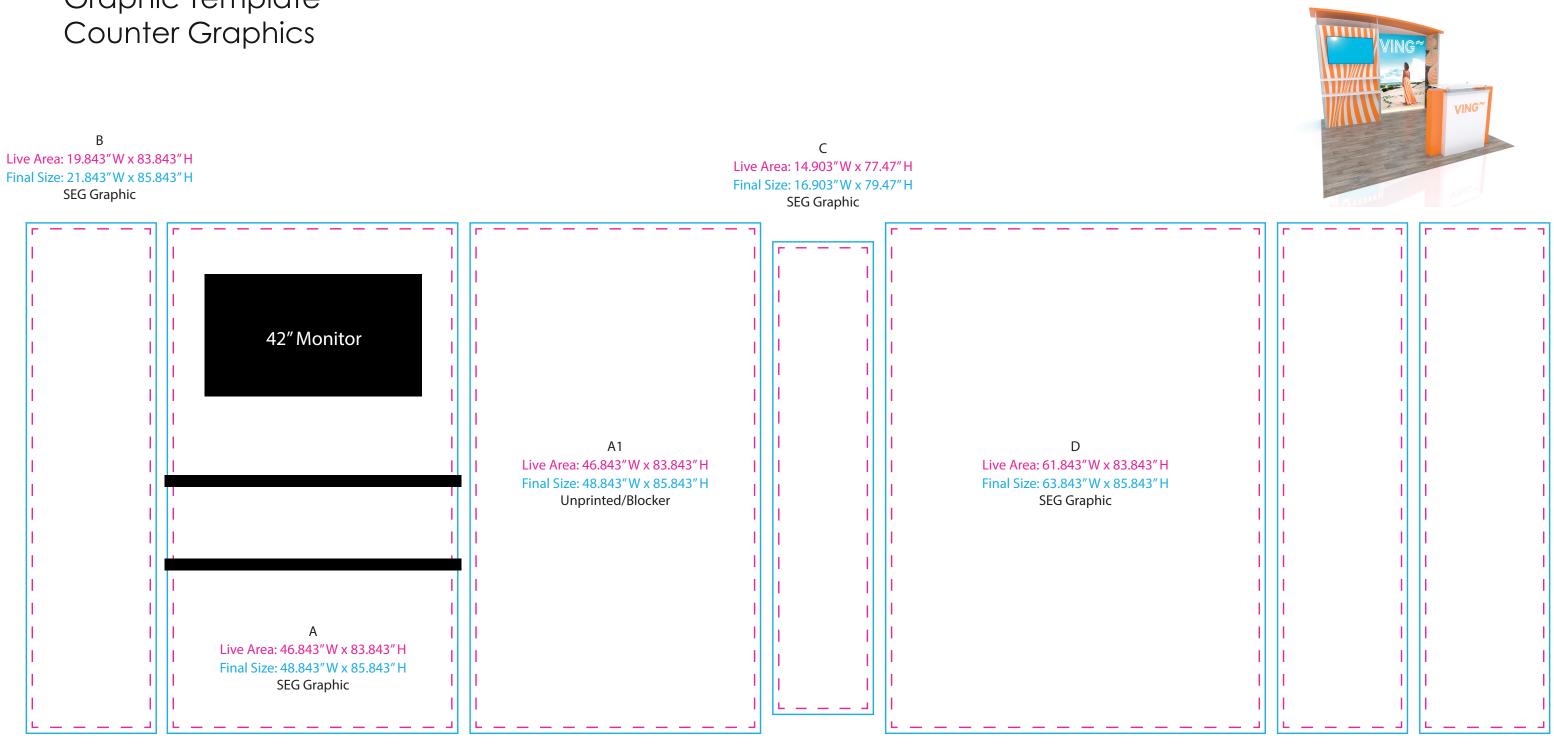

### ECO-1127

Graphic Template

NOTE: All Raster Art (jpg, tiff,psd, png, etc.) must be at least 100 dpi at print size. Standard kits are often customized. Please check with Customer Service to ensure that this template matches your specific job.

# ECO-1127