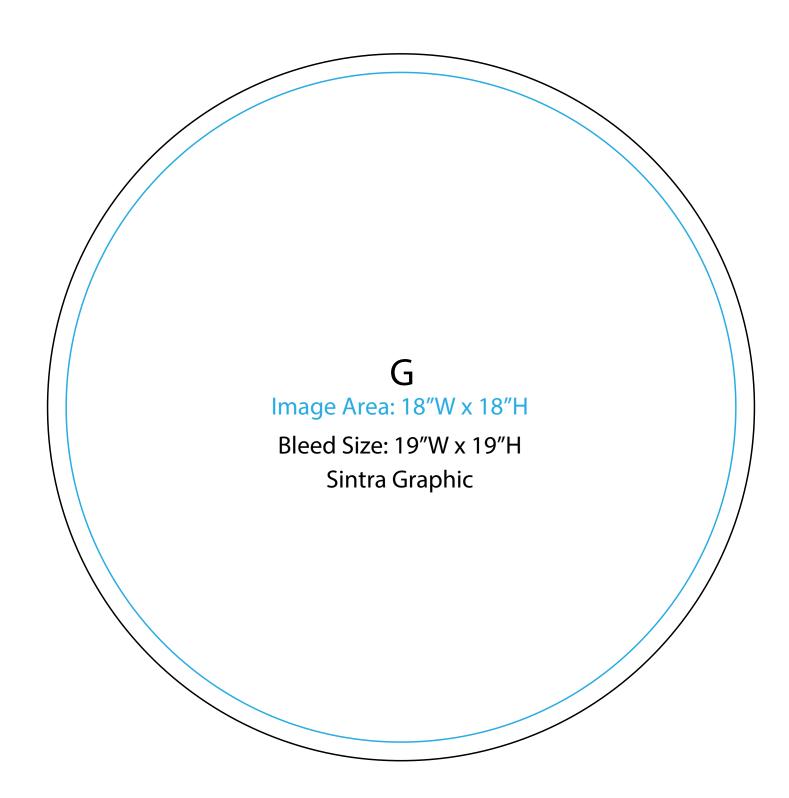

Sintra Graphic

Graphic Template 10 x 10 Inline Exhibit Countertop

NOTE: All Raster Art (jpg, tiff,psd, png, etc.) must be at least 100 dpi at print size.