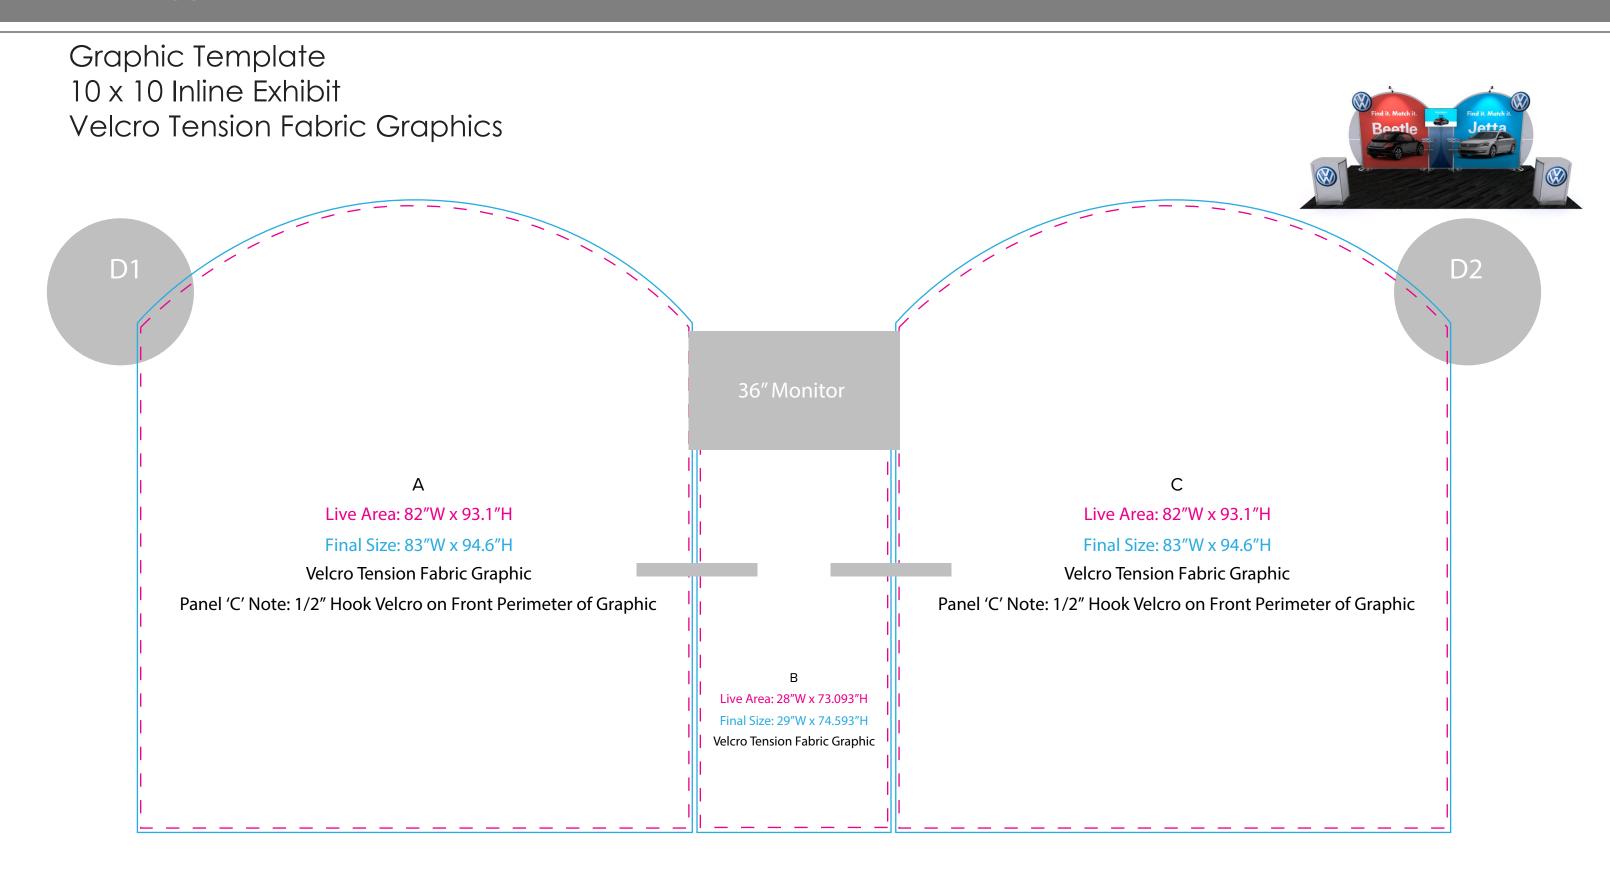

NOTE: All Raster Art (jpg, tiff,psd, png, etc.) must be at least 100 dpi at print size.

Graphic Template 10 x 10 Inline Exhibit Sintra Graphics

NOTE: All Raster Art (jpg, tiff,psd, png, etc.) must be at least 100 dpi at print size.

Graphic Template 10 x 10 Inline Exhibit Sintra Graphics

NOTE: All Raster Art (jpg, tiff,psd, png, etc.) must be at least 100 dpi at print size.

Graphic Template 10 x 10 Inline Exhibit Counter Front

E

Image Area: 19.4"W x 38.24"H