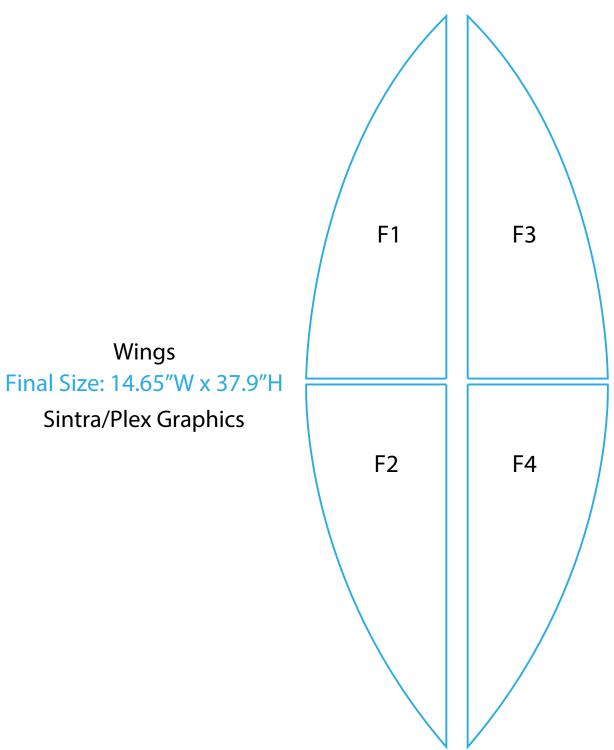

Graphic Template 10 x 10 Inline Exhibit Sintra Graphics

NOTE: All Raster Art (jpg, tiff,psd, png, etc.) must be at least 100 dpi at print size.

Graphic Template 10 x 10 Inline Exhibit Counter Front

E

Image Area: 19.4"W x 38.24"H