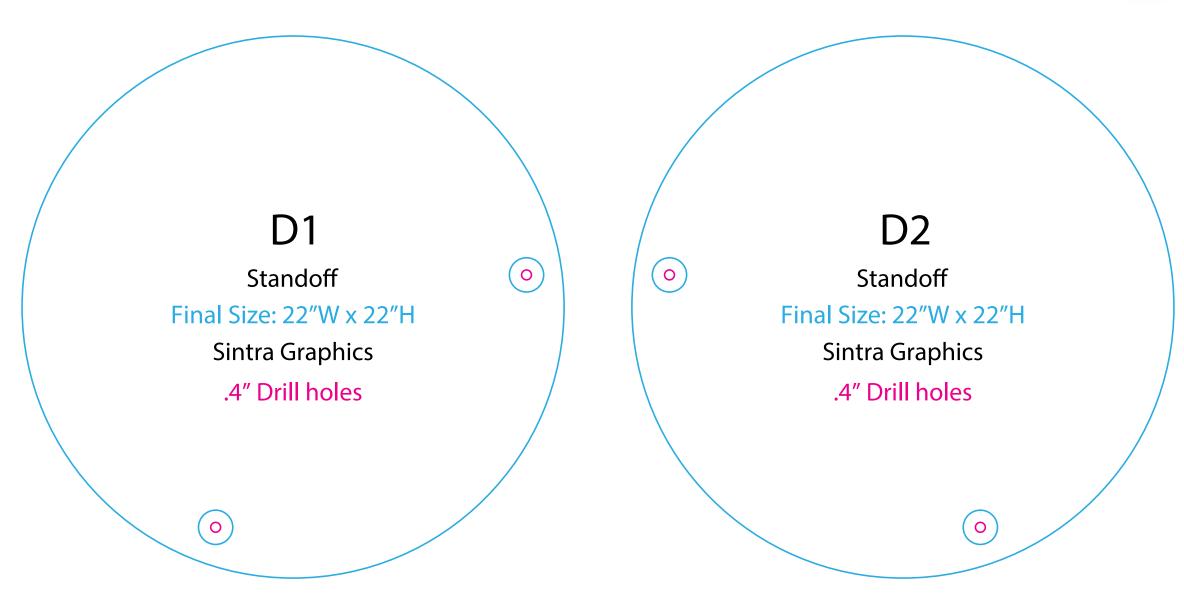

Graphic Template 10 x 10 Inline Exhibit Sintra Graphics

NOTE: All Raster Art (jpg, tiff,psd, png, etc.) must be at least 100 dpi at print size.

Graphic Template 10 x 10 Inline Exhibit Counter Front

E

Image Area: 19.4"W x 38.24"H